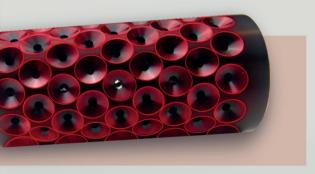

#### OF THE ACTIVE STIMULATION SURFACE

Due to the increased size of the micro holes located in the microstimulators surface of the Twins and Micro handpieces, the cellular stimulation is nowadays even more effective and allows to achieve a high-performant treatment with faster time.

Roboderm<sup>®</sup> technology allows to triple the stimulation surface (2 independent motorized microstimulators and one central chamber) granting a better movement of the handpieces so that the operator does not need to exert pressure. In this way, both hands can be used simultaneously to produce a more delicate and natural stimulation for the client, without fatiguing the operator: cutting-edge technology with utmost simplicity of operation.