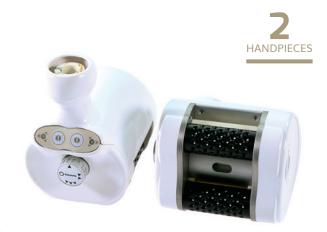

## Robotwins

icoone<sup>®</sup> is the only device able to achieve treatments with two handpieces at the same time, generating a symmetric stimulation, twice as fast and effective as a single operated handpiece.

HANDPIECES