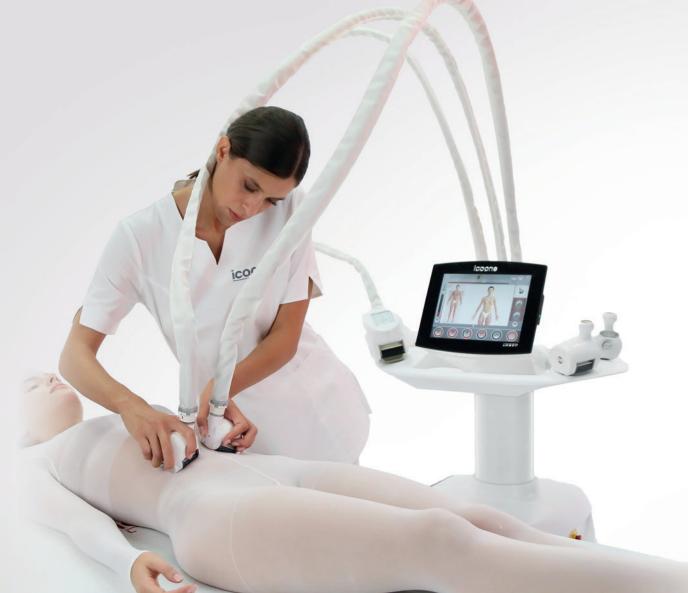

## Robotwins

icoone<sup>®</sup> is the only device able to achieve treatments with two handpieces at the same time, generating a symmetric stimulation, twice as fast and effective as a single operated handpiece.

The NEW icoone<sup>®</sup> is the only device in the world that, thanks to the innovative patent Roboderm<sup>®</sup>, allows to treat different kind of skin blemishes through the Multi Micro Alveolar Stimulation (M.M.A.S.), a deep and effective stimulation of the microvacuoles in the connective tissue, that guarantees visible results from the first session. icoone<sup>®</sup> allows to exert a two handed symmetrical treatment, working simultaneously on both sides of the body: relaxing and delicate as a manual massage but with the technology effectiveness.

## TWO-HANDS MASSAGE

icoone<sup>®</sup> allows to work on both sides of the body simultaneously for the maximum benefit and pleasure of the patient and total comfort in use for the operator.