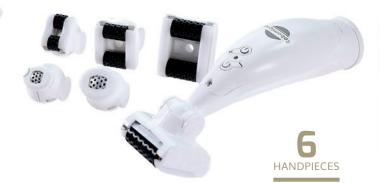

## Robomicro

A set of 6 micro-handpieces specifically designed to reach with precision the smallest and more sensitive areas of the body and specially of the face, in order to offer more personalized treatments.