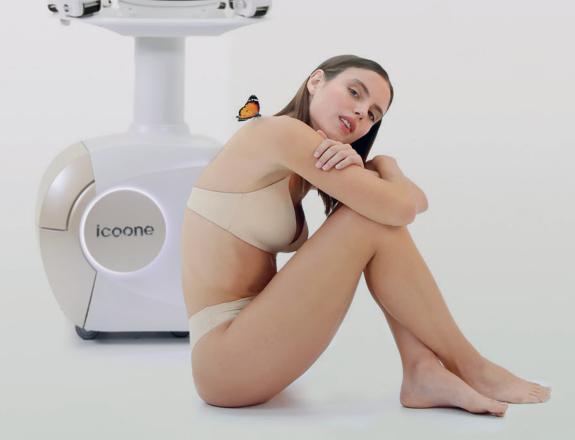

## TWO-HANDS MASSAGE

icoone<sup>®</sup> allows to work on both sides of the body simultaneously for the maximum benefit and pleasure of the patient and total comfort in use for the operator.

### **CERTAIN RESULTS**

icoone<sup>®</sup> redefines the silhouette in a few sessions with INCOMPARABLE results, as it helps metabolic exchanges and improves the cellular activity, giving a general sensation of WELLBEING along with EVIDENT AESTHETIC IMPROVEMENTS.