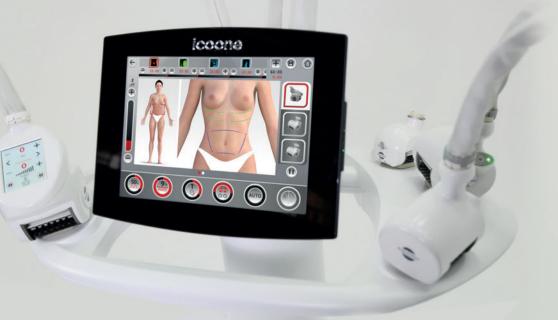

## Robosolo

This handpiece, with a renewed design and a 3.5" touch screen. Thanks to its ergonomics and ease of use, it allows targeted treatments in specific fat areas on large parts of the body.

**15.600** Microstimulations every minute

NEW SOFTWARE WITH A MORE INTUITIVE USER INTERFACE

USER GUIDE WITH TRANSLATED TRACKS AND INSTRUCTIONS

NEW FOCUS PROGRAMS FOR FACE AND HANDS

POSSIBILITY OF CREATING AND SAVING CUSTOMIZED PROTOCOLS

ALSO AVAILABLE IN BODY VERSION with S HANDPIECES